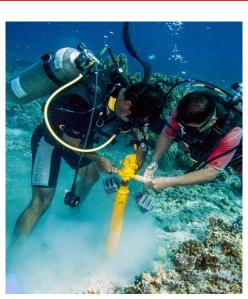

m x 3000mm depth
- Longer Deep Coring on RCC Foundation
  - 77mm x 3000mm depth

### DIANOND WALL CUTTING





#### WALL CUTTING APPLICATIONS ON RCC WALL AND SLAB

**Diamond Wall Sawing for RCC Slab Openings** 

### DIAMOND

WIRE CUTTING







#### WIRE CUTTING APPLICATIONS

Diamond Wire Sawing for RCC Large Cutting Sizes

### REBAR FIXING

ON RCC STRUCTURES





#### CORE DRILLING AND REBAR FIXING

Rebar Fixing on RCC Column and Floor with Fischer Chemical Mortar

### MECH AND CHEM ANCHORS FIXINGS





DRILLING & MECHANICAL ANCHOR BOLTS FIXING ON RCC WALL

Drilling, Mechanical and Chemical Anchor Bolts Fixing on RCC Wall

## REBAR SCANNING & DEMOLITION





**REBAR SCANNING & DEMOLITION APPLICATIONS** 

Rebar Scanning on RCC Slab and Concrete Demolition

### UNDER WATER

APPLICATIONS





UNDERWATER DRILLING

## CORE DRILLING AND CHEMICAL ANCHORING



# FLOOR SAW







## STITCH







TYROLIT MIDDLE EAST FZE P.O. Box 17842

Tel : +971 4 813 9111 Fax : +971 4 813 9100 Email : infotme@tyrolit.com

#### TO WHOM SO EVER IT MAY CONCERN

This is to inform you that following personnel-employees of M/S. Sur Technical Supply and Trading, Muscat, Oman have been professionally trained to use Tyrolit Core Drill, Wall and Wire saw Machine safely.

Name of the Operators who have undergone Product and Safety Training

| Sr. No. | Name                                  |
|---------|---------------------------------------|
| 1       | UNNIKRISHNAN THAIVALAPPIL<br>KRISHNAN |
| 2       | SONY ROSE ANTONY                      |
| 3       | MUHAMMAD ILYAS                        |
| 4       |