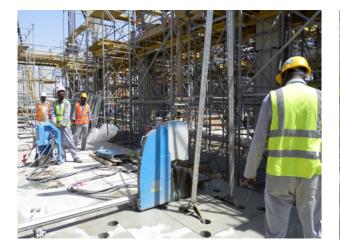

### DIAMOND

CORE CUTTING







#### CORE CUTTING APPLICATIONS FOR SPECIAL JOB WORK

- Overhead Coring -102mm x 300mm depth
- 2 Longer Deep Coring on RCC Piles
  - 102mm x 3000mm depth
- Longer Deep Coring on RCC Foundation
  - 77mm x 3000mm depth

### DIANOND WALL CUTTING





#### WALL CUTTING APPLICATIONS ON RCC WALL AND SLAB

**Diamond Wall Sawing for RCC Slab Openings** 

### DIAMOND

WIRE CUTTING







#### WIRE CUTTING APPLICATIONS

Diamond Wire Sawing for RCC Large Cutting Sizes

### REBAR FIXING

ON RCC STRUCTURES





#### CORE DRILLING AND REBAR FIXING

Rebar Fixing on RCC Column and Floor with Fischer Chemical Mortar

### MECH AND CHEM ANCHORS FIXINGS





DRILLING & MECHANICAL ANCHOR BOLTS FIXING ON RCC WALL

Drilling, Mechanical and Chemical Anchor Bolts Fixing on RCC Wall

## REBAR SCANNING & DEMOLITION





**REBAR SCANNING & DEMOLITION APPLICATIONS** 

Rebar Scanning on RCC Slab and Concrete Demolition

### UNDER WATER

APPLICATIONS





UNDERWATER DRILLING

## CORE DRILLING AND CHEMICAL ANCHORING



# FLOOR SAW







## STITCH







TYROL