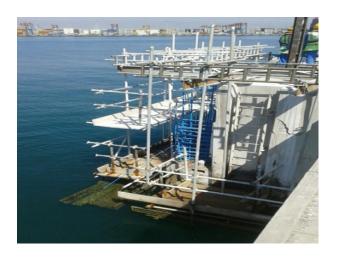

### DIAMOND

CORE CUTTING







#### CORE CUTTING APPLICATIONS FOR SPECIAL JOB WORK

- Overhead Coring -102mm x 300mm depth
- 2 Longer Deep Coring on RCC Piles
  - 102mm x 3000mm depth
- Longer Deep Coring on RCC Foundation
  - 77mm x 3000mm depth

### DIANOND WALL CUTTING





#### WALL CUTTING APPLICATIONS ON RCC WALL AND SLAB

**Diamond Wall Sawing for RCC Slab Openings** 

### DIAMOND

WIRE CUTTING







#### WIRE CUTTING APPLICATIONS

Diamond Wire Sawing for RCC Large Cutting Sizes

### REBAR FIXING

ON RCC STRUCTURES





#### CORE DRILLING AND REBAR FIXING

Rebar Fixing on RCC Column and Floor with Fischer Chemical Mortar

### MECH AND CHEM ANCHORS FIXINGS





DRILLING & MECHANICAL ANCHOR BOLTS FIXING ON RCC WALL

Drilling, Mechanical and Chemical Anchor Bolts Fixing on RCC Wall

## REBAR SCANNING & DEMOLITION





**REBAR SCANNING & DEMOLITION APPLICATIONS** 

Rebar Scanning on RCC Slab and Concrete Demolition

### UNDER WATER

APPLICATIONS





UNDERWATER DRILLING

## CORE DRILLING AND CHEMICAL ANCHORING



# FLOOR SAW







## STITCH







TYROLIT MIDDLE EAST FZE P.O. Box 17842

Tel : +971 4 813 9111 Fax : +971 4 813 9100 Email : infotme@tyrolit.com

#### TO WHOM SO EVER IT MAY CONCERN

This is to inform you that following personnel-employees of M/S. Sur Technical Supply and Trading, Muscat, Oman