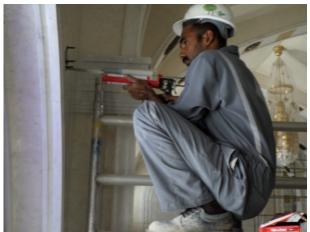

### MECH AND CHEM ANCHORS FIXINGS

DRILLING & MECHANICAL ANCHOR BOLTS FIXING ON RCC WALL

Drilling, Mechanical and Chemical Anchor Bolts Fixing on RCC Wall