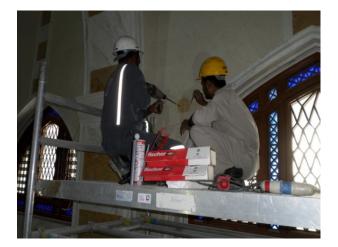

#### CORE DRILLING AND REBAR FIXING

Rebar Fixing on RCC Column and Floor with Fischer Chemical Mortar