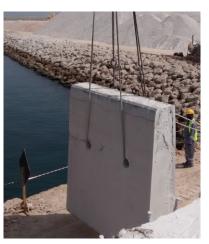

### DIAMOND

CORE CUTTING







#### CORE CUTTING APPLICATIONS FOR SPECIAL JOB WORK

- Overhead Coring -102mm x 300mm depth
- 2 Longer Deep Coring on RCC Piles
  - 102mm x 3000mm depth
- Longer Deep Coring on RCC Foundation
  - 77mm x 3000mm depth

### DIANOND WALL CUTTING





#### WALL CUTTING APPLICATIONS ON RCC WALL AND SLAB

**Diamond Wall Sawing for RCC Slab Openings** 

### DIAMOND

WIRE CUTTING







#### WIRE CUTTING APPLICATIONS

Diamond Wire Sawing for RCC Large Cutting Sizes

### REBAR FIXING

ON RCC STRUCTURES





#### CORE DRILLING AND REBAR FIXING

Rebar Fixing on RCC Column and Floor with Fischer Chemical Mortar

### MECH AND CHEM ANCHORS FIXINGS





DRILLING & MECHANICAL ANCHOR BOLTS FIXING ON RCC WALL

Drilling, Mechanical and Chemical Anchor Bolts Fixing on RCC Wall

## REBAR SCANNING & DEMOLITION





**REBAR SCANNING & DEMOLITION APPLICATIONS** 

Rebar Scanning on RCC Slab and Concrete Demolition

### UNDER WATER

APPLICATIONS





UNDERWATER DRILLING

## CORE DRILLING AND CHEMICAL ANCHORING



# FLOOR SAW







## STITCH







TYROLIT MIDDLE EAST FZE P.O. Box 17842

Tel : +971 4 813 9111 Fax : +971 4 813 9100 Email : infotme@tyrolit.com

#### TO WHOM SO EVER IT MA