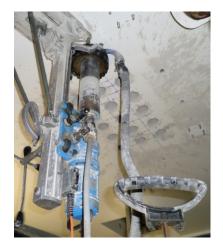

#### CORE CUTTING APPLICATIONS FOR SPECIAL JOB WORK

- Overhead Coring -102mm x 300mm depth
- 2 Longer Deep Coring on RCC Piles
  - 102mm x 3000mm depth
- Longer Deep Coring on RCC Foundation
  - 77mm x 3000mm depth