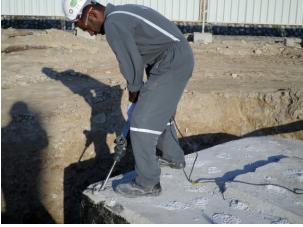

## CORE CUTTING APPLICATIONS FOR SPECIAL JOB WORK

- Overhead Coring -102mm x 300mm depth
- 2 Longer Deep Coring on RCC Piles
  - 102mm x 3000mm depth
- Longer Deep Coring on RCC Foundation
  - 77mm x 3000mm depth

### DIANOND WALL CUTTING





#### WALL CUTTING APPLICATIONS ON RCC WALL AND SLAB

**Diamond Wall Sawing for RCC Slab Openings** 

### DIAMOND

WIRE CUTTING







#### WIRE CUTTING APPLICATIONS

Diamond Wire Sawing for RCC Large Cutting Sizes

### REBAR FIXING

ON RCC STRUCTURES





#### CORE DRILLING AND REBAR FIXING

Rebar Fixing on RCC Column and Floor with Fischer Chemical Mortar

### MECH AND CHEM ANCHORS FIXINGS





DRILLING & MECHANICAL ANCHOR BOLTS FIXING ON RCC WALL

Drilling, Mechanical and Chemical Anchor Bolts Fixing on RCC Wall

## REBAR SCANNING & DEMOLITION





**REBAR SCANNING & DEMOLITION APPLICATIONS** 

Rebar Scanning on RCC Slab and Concrete Demolition

### UNDER WATER

APPLICATIONS





UNDERWATER DRILLING

## CORE DRILLING AND CHEMICAL ANCHORING



# FLOOR SAW







## STITCH







TYROLIT MIDDLE EAST FZE P.O. Box 17842

Tel : +971 4 813 9111 Fax : +971 4 813 9100 Email : infotme@tyrolit.com

#### TO WHOM SO EVER IT MAY CONCERN

This is to inform you that following personnel-employees of M/S. Sur Technical Supply and Trading, Muscat, Oman have been professionally trained to use Tyrolit Core Drill, Wall and Wire saw Machine safely.

Name of the Operators who have undergone Product and Safety Training

| Sr. No. | Name                                  |
|---------|---------------------------------------|
| 1       | UNNIKRISHNAN THAIVALA