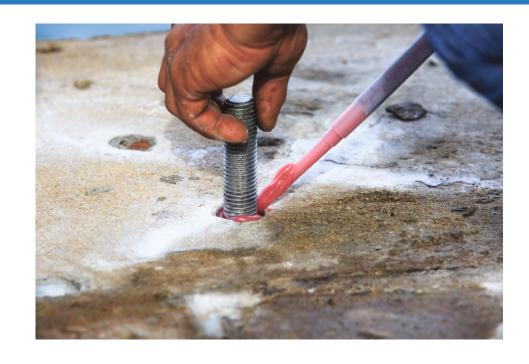

#### CORE DRILLING AND REBAR FIXING

Rebar Fixing on RCC Column and Floor with Fischer Chemical Mortar