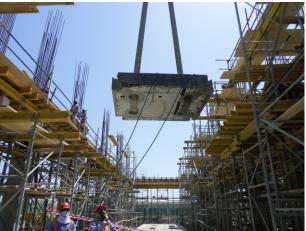

#### CORE CUTTING APPLICATIONS FOR SPECIAL JOB WORK

- Overhead Coring -102mm x 300mm depth
- 2 Longer Deep Coring on RCC Piles
  - 102mm x 3000mm depth
- Longer Deep Coring on RCC Foundation
  - 77mm x 3000mm depth