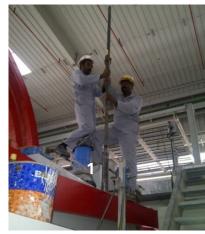

### DIAMOND

CORE CUTTING







#### CORE CUTTING APPLICATIONS FOR SPECIAL JOB WORK

- Overhead Coring -102mm x 300mm depth
- 2 Longer Deep Coring on RCC Piles
  - 102mm x 3000mm depth
- Longer Deep Coring on RCC Foundation
  - 77mm x 3000mm depth

### DIANOND WALL CUTTING





#### WALL CUTTING APPLICATIONS ON RCC WALL AND SLAB

**Diamond Wall Sawing for RCC Slab Openings** 

### DIAMOND

WIRE CUTTING







#### WIRE CUTTING APPLICATIONS

Diamond Wire Sawing for RCC Large Cutting Sizes

### REBAR FIXING

ON RCC STRUCTURES





#### CORE DRILLING AND REBAR FIXING

Rebar Fixing on RCC Column and Floor with Fischer Chemical Mortar

### MECH AND CHEM ANCHORS FIXINGS





DRILLING & MECHANICAL ANCHOR BOLTS FIXING ON RCC WALL

Drilling, Mechanical and Chemical Anchor Bolts Fixing on RCC Wall

## REBAR SCANNING & DEMOLITI