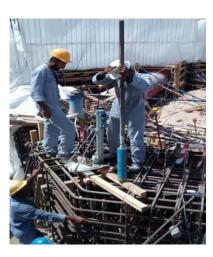

#### CORE DRILLING AND REBAR FIXING

Rebar Fixing on RCC Column and Floor with Fischer Chemical Mortar