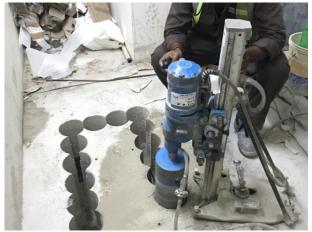

### DIAMOND

CORE CUTTING

#### CORE CUTTING APPLICATIONS FOR SPECIAL JOB WORK

- Overhead Coring -102mm x 300mm depth
- 2 Longer Deep Coring on RCC Piles
  - 102mm x 3000mm depth
- Longer Deep Coring on RCC Foundation
  - 77mm x 3000mm depth