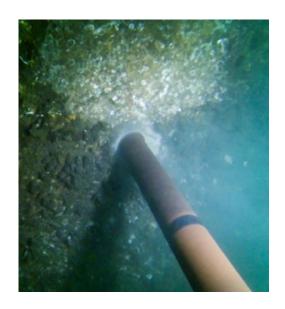

2mm x 3000mm depth
- Longer Deep Coring on RCC Foundation
  - 77mm x 3000mm depth

### DIANOND WALL CUTTING





#### WALL CUTTING APPLICATIONS ON RCC WALL AND SLAB

**Diamond Wall Sawing for RCC Slab Openings** 

### DIAMOND

WIRE CUTTING







#### WIRE CUTTING APPLICATIONS

Diamond Wire Sawing for RCC Large Cutting Sizes

### REBAR FIXING

ON RCC STRUCTURES





#### CORE DRILLING AND REBAR FIXING

Rebar Fixing on RCC Column and Floor with Fischer Chemical Mortar

### MECH AND CHEM ANCHORS FIXINGS





DRILLING & MECHANICAL ANCHOR BOLTS FIXING ON RCC WALL

Drilling, Mechanical and Chemical Anchor Bolts Fixing on RCC Wall

## REBAR SCANNING & DEMOLITION





**REBAR SCANNING & DEMOLITION APPLICATIONS** 

Rebar Scanning on RCC Slab and Concrete Demolition

### UNDER WATER

APPLICATIONS





UNDERWATER DRILLING

## CORE DRILLING AND CHEMICAL ANCHORING



# FLOOR SAW







## STITCH







TYROLIT MIDDLE EAST FZE P.O. Box 17842

Tel : +971 4 813 9111 Fax : +971 4 813 9100 Email : infotme@tyrolit.com

#### TO WHOM SO EVER IT MAY CONCERN

This is to inform you that following personnel-employees of M/S. Sur Technical Supply and Trading, Muscat, Oman have been professionally trained to use Tyrolit Core Drill, Wall and Wire saw Machine safely.

Name of the Operators who have undergone Product and Safety Training

| Sr. No. | Name                                  |
|---------|---------------------------------------|
| 1       | UNNIKRISHNAN THAIVALAPPIL<br>KRISHNAN |
| 2       | SONY ROSE ANTONY                      |
| 3       | MUHAMMAD ILYAS                        |
| 4